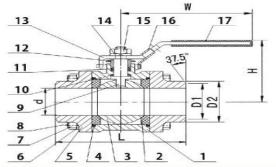

## KSPM-32 (B)

### 3-pc Butt-Weld Ball Valve

- Investment casting for body and cap
- Full bore
- Pressure rating 1000 PSI (PN63)
- Working temperature -25°C + 180°C
- Material CF8M, CF8, CF3M, WCB

#### DIMENSION LIST

| 1/4" 11 43 13 18.1 51 105   3/8" 12.5 43 13 18.1 51 105   1/2" 15 54 17 21.7 53 118   3/4" 20 73 22 27.2 60 118 | 4   | 0.34  |
|-----------------------------------------------------------------------------------------------------------------|-----|-------|
| 1/2" 15 54 17 21.7 53 118                                                                                       | 4   |       |
|                                                                                                                 |     | 0.35  |
| 3/4" 20 73 22 27.2 60 118                                                                                       | 5   | 0.39  |
|                                                                                                                 | 8   | 0.71  |
| 1" 25 79 28 34 75 150                                                                                           | 10  | 1.14  |
| 1 1/4" 32 90 35 42.7 80 150                                                                                     | 14  | 1.58  |
| 1 1/2" 40 102 43 48.6 88 182                                                                                    | 18  | 2.44  |
| 2" 50 118 54 60.5 95 182                                                                                        | 25  | 3.10  |
| 2-1/2" 65 152 70 76 121 254                                                                                     | 48  | 6.30  |
| 3" 80 120 85 93 135 254                                                                                         | 75  | 10.65 |
| 4" 100 216.5 105 116 158 285                                                                                    | 110 | 18.80 |