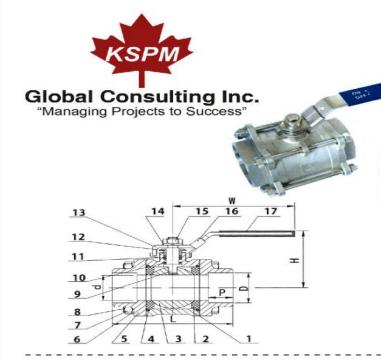

## **3-PC SOCKET WELD BALL VALVE**

KSPM-32 (S)

## 3-pc Socket Weld Ball Valve

- Investment casting for body and cap
- Full bore
- Pressure rating 1000 PSI (PN63)
- Working temperature -25°C + 180°C
- Material CF8M, CF8, CF3M, WCB

### **DIMENSION LIST**

| SIZE   | d    | D     | L   | н   | W   | P  | N • m | Kgs   |
|--------|------|-------|-----|-----|-----|----|-------|-------|
| 1/4"   | 11   | 14.1  | 43  | 51  | 105 | 10 | 4     | 0.34  |
| 3/8"   | 12.5 | 17.1  | 43  | 51  | 105 | 10 | 4     | 0.33  |
| 1/2"   | 15   | 21.7  | 54  | 53  | 118 | 10 | 5     | 0.35  |
| 3/4"   | 20   | 27.1  | 73  | 60  | 118 | 14 | 8     | 0.75  |
| 1"     | 25   | 33.8  | 79  | 75  | 150 | 14 | 10    | 1.11  |
| 1 1/4" | 35   | 42.5  | 90  | 80  | 150 | 15 | 14    | 1.61  |
| 1 1/2" | 40   | 48.6  | 102 | 88  | 182 | 15 | 18    | 2.55  |
| 2"     | 50   | 61.1  | 118 | 95  | 182 | 19 | 25    | 3.32  |
| 2-1/2" | 65   | 73.8  | 152 | 121 | 254 | 21 | 48    | 6.40  |
| 3"     | 80   | 89.8  | 180 | 135 | 254 | 24 | 75    | 10.85 |
| 4"     | 100  | 115.2 | 218 | 158 | 285 | 24 | 110   | 19.05 |